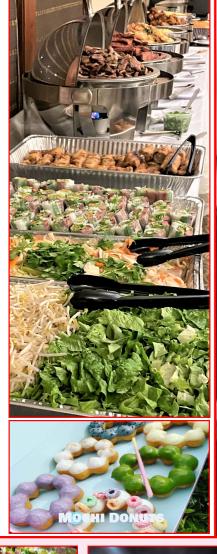

## Appetizers & Banh Mi

| Cream Cheese Wontons                                                                        | Small         | •              |
|---------------------------------------------------------------------------------------------|---------------|----------------|
| Small Tray (25) Large Tray (50)                                                             | \$35          | \$65           |
| Eggrolls or Veg Eggrolls                                                                    | Small         | 0              |
| Small Tray (20) Large Tray (40)                                                             | \$85          | \$160          |
| Chicken Wings Plain or Garlic or Sweet Chili                                                | Small         | •              |
| Small Tray (50) Large Tray (100)                                                            | \$80          | \$150          |
| <b>Springrolls</b> Shrimp, Shimp & Pork, or Pork Sausage<br>Small Tray (20) Large Tray (40) | Small<br>\$80 | Large<br>\$150 |
| Banh Mi Sandwiches Grill Pork, Cold Cut or Tofu                                             | Small         | 0              |
| Small Tray (10) Large Tray (20) Specialities                                                | \$90          | \$170          |
| Fried Rice                                                                                  | Small         | Large          |
| Chicken, BBQ Pork or Tofu. Add \$10 for Beef, Shrimp or Combo                               | \$70          | \$130          |
| Mi Xao or Lo Mein                                                                           | Small         | Large          |
| Chicken, BBQ Pork or Tofu. Add \$10 for Beef, Shrimp or Combo                               | \$70          | \$130          |
| Sesame or Sweet & Sour                                                                      | Small         | Large          |
| Chicken or Shirmp (add \$10)                                                                | \$85          | \$160          |
| Beef & Potatoes                                                                             | Small         | Large          |
|                                                                                             | \$85          | \$160          |
| Hot & Spicy Chicken                                                                         | Small         | Large          |
| Meats                                                                                       | \$85          | \$160          |
| Grilled Pork (Thit Nuong)                                                                   | Small         | Large          |
| Small Tray (5 lbs) Large Tray (10 lbs)                                                      | \$75          | \$140          |
| Pork Sausage (Nem Nuong)                                                                    | Small         | Large          |
| Small Tray (5 lbs) Large Tray (10 lbs)                                                      | \$80          | \$150          |