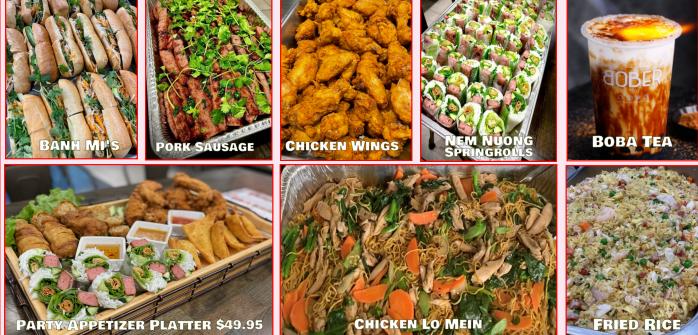

## Appetizers & Banh Mi

| Cream Cheese Wontons                                                                        | Small         | •              |
|---------------------------------------------------------------------------------------------|---------------|----------------|
| Small Tray (25) Large Tray (50)                                                             | \$35          | \$65           |
| Eggrolls or Veg Eggrolls                                                                    | Small         | 0              |
| Small Tray (20) Large Tray (40)                                                             | \$85          | \$160          |
| Chicken Wings Plain or Garlic or Sweet Chili                                                | Small         | •              |
| Small Tray (50) Large Tray (100)                                                            | \$80          | \$150          |
| <b>Springrolls</b> Shrimp, Shimp & Pork, or Pork Sausage<br>Small Tray (20) Large Tray (40) | Small<br>\$80 | Large<br>\$150 |
| Banh Mi Sandwiches Grill Pork, Cold Cut or Tofu                                             | Small         | 0              |
| Small Tray (10) Large Tray (20) Specialities                                                | \$90          | \$170          |
| Fried Rice                                                                                  | Small         | Large          |
| Chicken, BBQ Pork or Tofu. Add \$10 for Beef, Shrimp or Combo                               | \$70          | \$130          |
| Mi Xao or Lo Mein                                                                           | Small         | Large          |
| Chicken, BBQ Pork or Tofu. Add \$10 for Beef, Shrimp or Combo                               | \$70          | \$130          |
| Sesame or Sweet & Sour                                                                      | Small         | Large          |
| Chicken or Shirmp (add \$10)                                                                | \$85          | \$160          |
| Beef & Potatoes                                                                             | Small         | Large          |
|                                                                                             | \$85          | \$160          |
| Hot & Spicy Chicken                                                                         | Small         | Large          |
| Meats                                                                                       | \$85          | \$160          |
| Grilled Pork (Thit Nuong)                                                                   | Small         | Large          |
| Small Tray (5 lbs) Large Tray (10 lbs)                                                      | \$75          | \$140          |
| Pork Sausage (Nem Nuong)                                                                    | Small         | Large          |
| Small Tray (5 lbs) Large Tray (10 lbs)                                                      | \$80          | \$150          |